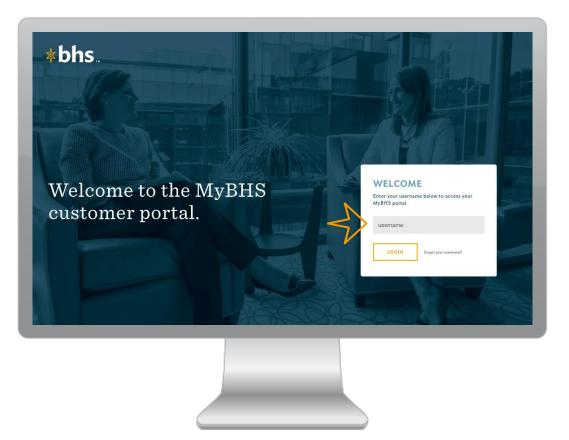

### Prefer Online Access?

The MyBHS portal provides access to a variety of trusted online resources to help improve your overall well-being.

- 1. Visit portal.BHSonline.com
- 2. | ID: HOOD
- **3.** Click "LOGIN"

## Navigating the MyBHS Portal