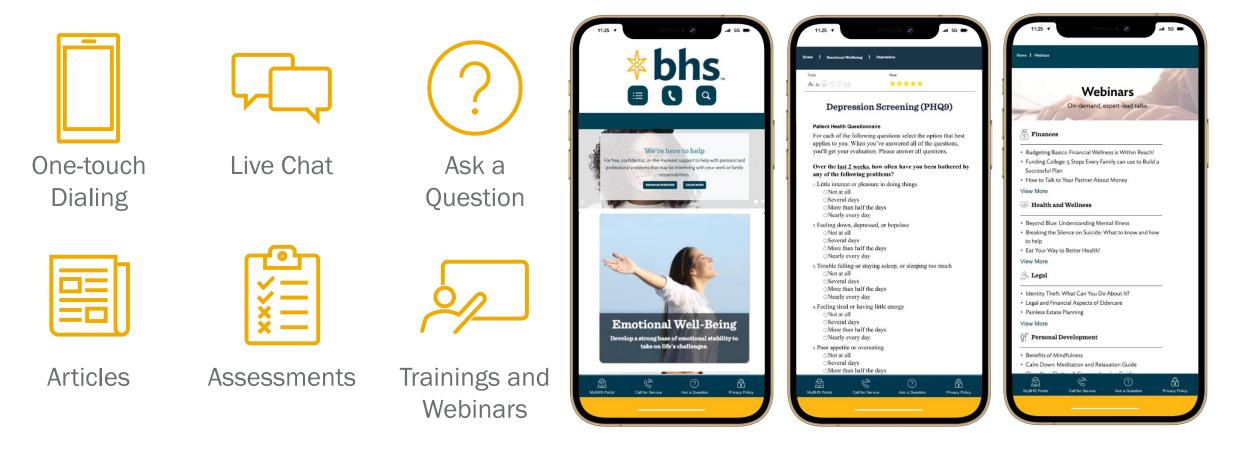

ness days\*

Distance (in person) Urban – within 5 miles Suburban – within 10 miles Rural – within 30 miles\*\*

# Common Reasons to Contact Your EAP

ASSISTANCE

Relationships

Spouse/Kids Boss/Co-worker Customers Friends Transitions Marriage/Divorce Birth/Death Promotion/Retirement Health/Illness

Depression/Anxiety Suicidal thoughts Burnout/Anger Substance abuse

Risks

Challenges Challenges Stress/Conflict Financial/Legal Parenting/Balance Daily responsibilities

# MyBHS Portal and App





### Prefer Online Access?

The MyBHS portal provides access to a variety of trusted online resources to help improve your overall well-being.

- 1. Visit portal.BHSonline.com
- 2. | ID: HOOD
- **3.** Click "LOGIN"



# ASSISTANCE

## Navigating the MyBHS Portal



### Download the BHS Mobile App











#### Care Coordinator: 800-327-2251

Available 24 hours a day, 7 days a week | Language Line / TTY Accessible

#### portal.BHSonline.com | ID: HOOD